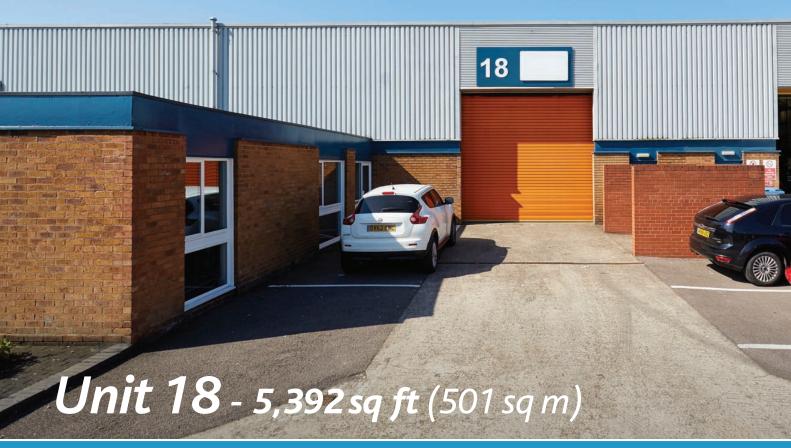

SOLIHULL Sat Nav: B37 7HE

### TO LET HIGH QUALITY INDUSTRIAL AND WAREHOUSE UNIT



## **Available Now** following Refurbishment



INTERNAL PHOTOGRAPHS FROM UNIT 19, POST REFURBISHMENT. FOR INDICATIVE PURPOSES ONLY.



# Unit 18- TO LET HIGH QUALITY INDUSTRIAL AND WAREHOUSE UNIT



#### **TERMS**

rates payable.

The unit is available by way of a new Fully Repairing and Insuring Lease for a term of years to be agreed.

#### **PLANNING**

The estate is suitable for light industrial/general industrial and storage/distribution uses falling within classes B1, B2 and B8 of the Town and Country Planning (Use Classes) Order 2005.

#### **SECURITY**

The estate benefits from CCTV coverage across the site, with a manned gatehouse overnight and on weekends.

#### SERVICE CHARGE

A service charge is levied to cover the communal costs and services for the estate. Please contact th