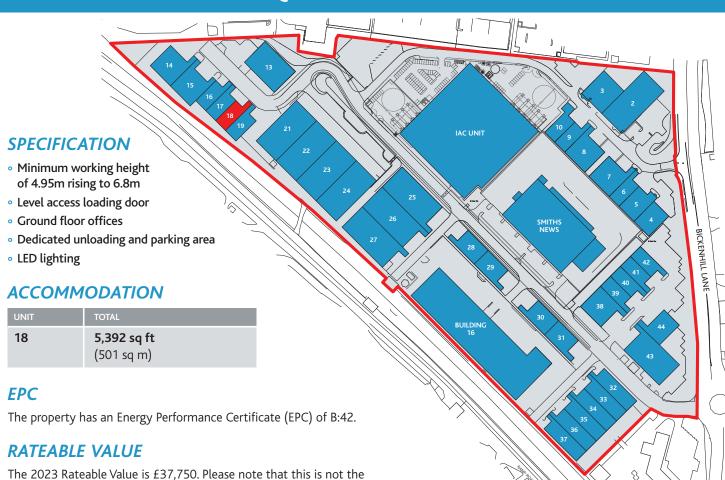

#### **PLANNING**

The estate is suitable for light industrial/general industrial and storage/distribution uses falling within classes B1, B2 and B8 of the Town and Country Planning (Use Classes) Order 2005.

#### **SECURITY**

The estate benefits from CCTV coverage across the site, with a manned gatehouse overnight and on weekends.

#### SERVICE CHARGE

A service charge is levied to cover the communal costs and services for the estate. Please contact the agents for further details.