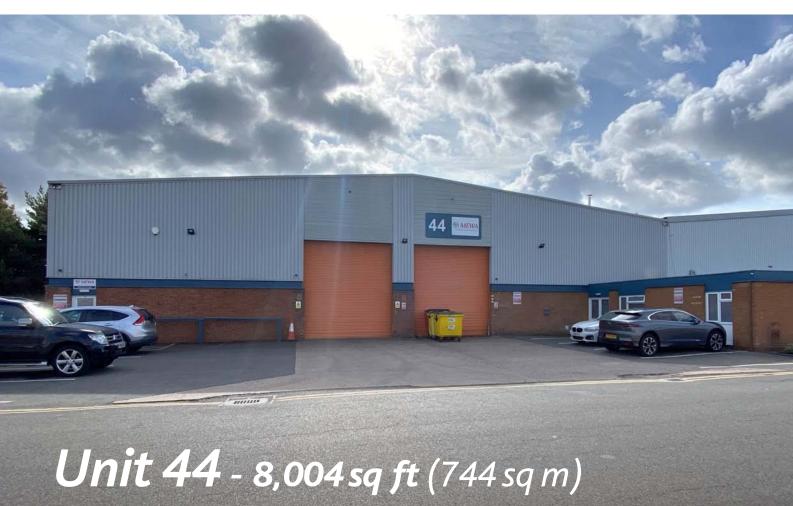

SOLIHULL Sat Nav: B37 7HE

### TO LET HIGH QUALITY INDUSTRIAL AND WAREHOUSE UNIT



# **To be refurbished**. Available from March 2024



INTERNAL PHOTOGRAPHS FROM UNIT 19, POST REFURBISHMENT. FOR INDICATIVE PURPOSES ONLY.



## Unit 44 - TO LET HIGH QUALITY INDUSTRIAL AND WAREHOUSE UNIT



#### **TERMS**

The unit is available by way of a new Fully Repairing and Insuring Lease for a term of years to be agreed.

#### **PLANNING**

The estate is suitable for light industrial/general industrial and storage/distribution uses falling within classes B1, B2 and B8 of the Town and Country Planning (Use Classes) Order 2005.

#### **SECURITY**

The estate benefits from CCTV coverage across the site, with a manned gatehouse overnight and on weekends.

#### SERVICE CHARGE

A service charge is levied to cover the communal costs and services for the estate. Please contact the agents