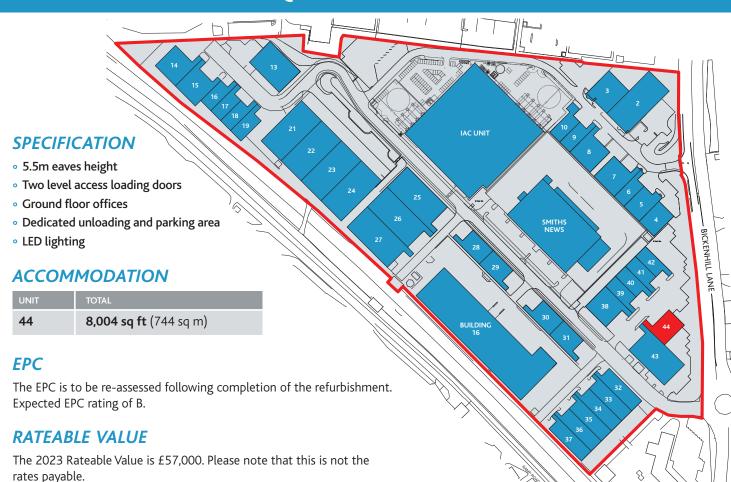

#### **PLANNING**

The estate is suitable for light industrial/general industrial and storage/distribution uses falling within classes B1, B2 and B8 of the Town and Country Planning (Use Classes) Order 2005.

#### **SECURITY**

The estate benefits from CCTV coverage across the site, with a manned gatehouse overnight and on weekends.

#### SERVICE CHARGE

A service charge is levied to cover the communal costs and services for the estate. Please contact the agents for further details.