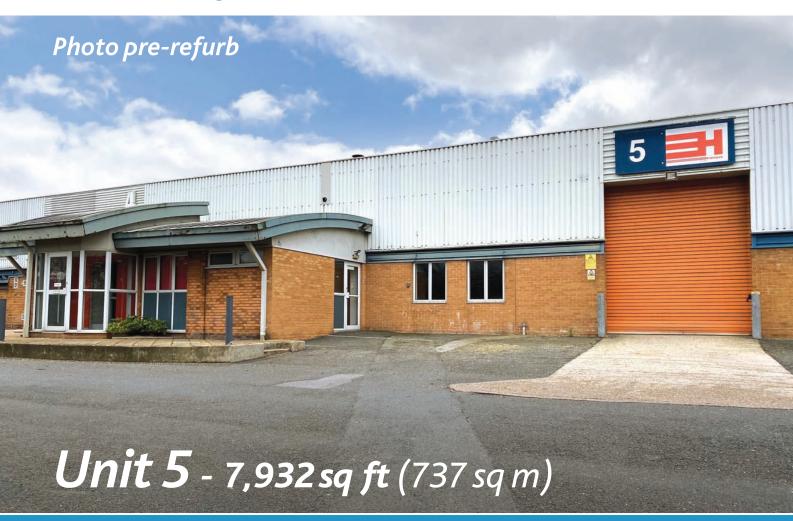

SOLIHULL Sat Nav: B37 7HE

### TO LET HIGH QUALITY INDUSTRIAL AND WAREHOUSE UNIT



## **Under refurbishment**. Available from June 2023



INTERNAL PHOTOGRAPHS FROM UNIT 19, POST REFURBISHMENT. FOR INDICATIVE PURPOSES ONLY.



# Unit 5 - TO LET HIGH QUALITY INDUSTRIAL AND WAREHOUSE UNIT



#### **TERMS**

rates payable.

The unit is available by way of a new Fully Repairing and Insuring Lease for a term of years to be agreed.

#### **PLANNING**

The estate is suitable for light industrial/general industrial and storage/distribution uses falling within classes B1, B2 and B8 of the Town and Country Planning (Use Classes) Order 2005.

#### **SECURITY**

The estate benefits from CCTV coverage across the site, with a manned gatehouse overnight and on weekends.

#### SERVICE CHARGE

A service charge is levied to cover the communal costs and services for the estate. Please co