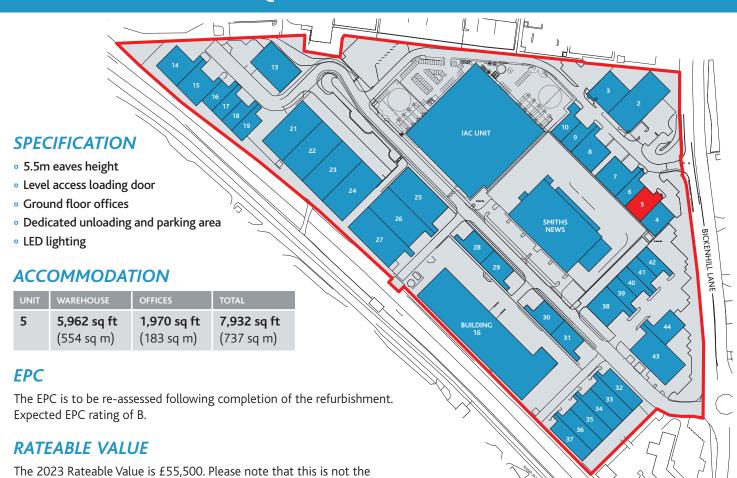

#### **PLANNING**

The estate is suitable for light industrial/general industrial and storage/distribution uses falling within classes B1, B2 and B8 of the Town and Country Planning (Use Classes) Order 2005.